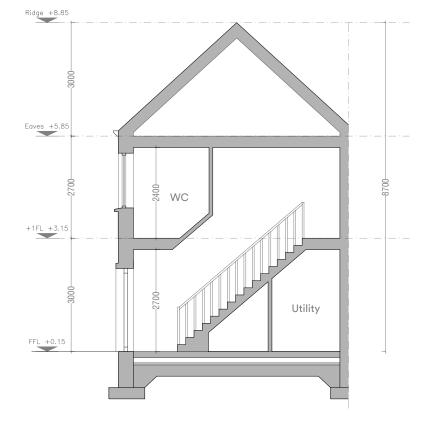

House Type L2 Semi- Detached Side Elevation

House Type N1 Semi- Detached Rear Elevation House Type L2 Semi- Detached Rear Elevation

House Type L2 Semi- Detached Section A.A